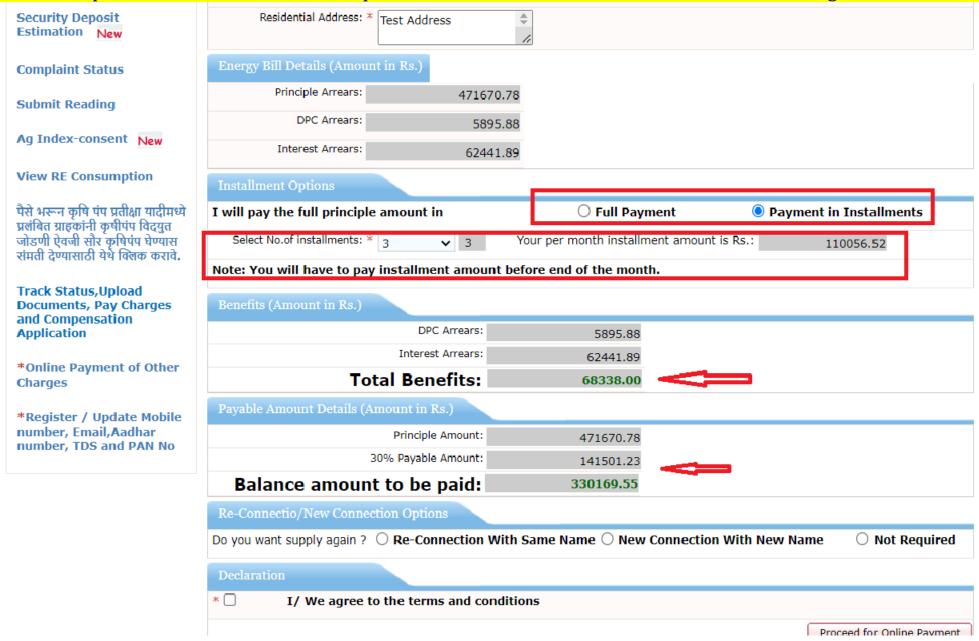

#### Benefits of the scheme:

- 1) 100 % DPC & Interest will be waived off.
- 2) 100 % Principle amount to be paid. The consumer may opt up to 6 monthly interest free installments.
- 3) Additional 5% rebate to HT and 10% rebate to LT consumers will be applicable if principal amount paid in one stroke.

| View/Pay Bill                                                                | Consumer Details              |                            |                |                               |                  |
|------------------------------------------------------------------------------|-------------------------------|----------------------------|----------------|-------------------------------|------------------|
| Mahavitaran Abhay Yojana<br>2024                                             | Consumer Number               | 153020000100               |                | Application Date              | 31-Aug-2024      |
|                                                                              | Consumer Name                 | M/S CALKDUDA DAIDY DYTHTD  |                | Bill Date                     | 01-Jun-2024      |
| Consumption Calculator                                                       | Category                      | HT                         |                | Bill Month                    | Jun-2024         |
| Energy Bill Calculator                                                       | Email-ID                      | wss******@mahadiscom.      | in             | TD/PD Date:                   | 30-Nov-2023      |
| New Connection Request                                                       | Mobile                        | 96*****78                  |                | Cut-Off-Date                  | 30-Jun-2024      |
| Complaint Registration                                                       | Current Consumer Details      |                            |                | * indicates                   | a required field |
|                                                                              | Mobile Number: *              | 9000000000                 | (If othe       | r than shown above) $\square$ |                  |
| Online Application Related<br>Complaint Registration                         | Email-ID:                     |                            | (If othe       | r than shown above) $\square$ |                  |
|                                                                              | Consumer Name: *              | Test Nm                    | (If othe       | r than shown above) $\square$ |                  |
| Security Deposit<br>Estimation                                               | Residential Address: *        | Test Address 💠             |                |                               |                  |
| Complaint Status                                                             | Energy Bill Details (Amour    | nt in Rs.)                 |                |                               |                  |
| Submit Reading                                                               | Principle Arrears:            | 471670.78                  |                |                               |                  |
| Ag Index-consent                                                             | DPC Arrears:                  | 5895.88                    |                |                               |                  |
|                                                                              | Interest Arrears:             | 62441.89                   |                |                               |                  |
| View RE Consumption                                                          | Installment Options           |                            |                |                               |                  |
| पैसे भरून कृषि पंप प्रतीक्षा यादीमध्ये<br>प्रलंबित ग्राहकांनी कृषीपंप विदयुत | I will pay the full principle | e amount in                | O Full Payment | O Payment in Insta            | llments          |
| जोडणी ऐवजी सौर कृषिपंप घेण्यास<br>संमती देण्यासाठी येथे क्लिक करावे.         | Declaration                   |                            |                |                               |                  |
|                                                                              | *   I/ We agree t             | o the terms and conditions |                |                               |                  |
| Track Status, Upload<br>Documents, Pay Charges<br>and Compensation           |                               |                            |                | Proceed for                   | Online Payment   |

## localhost:60180 says

Dear consumer you have Total Benifits of Rs. 86978.00, which includes Interest Arrears of Rs. 75420.52 and DPC Arrears of Rs. 11557.68

Installment option will enable, Installment per month and, Total Benefit will be informed along with 30% downpayment as shown below