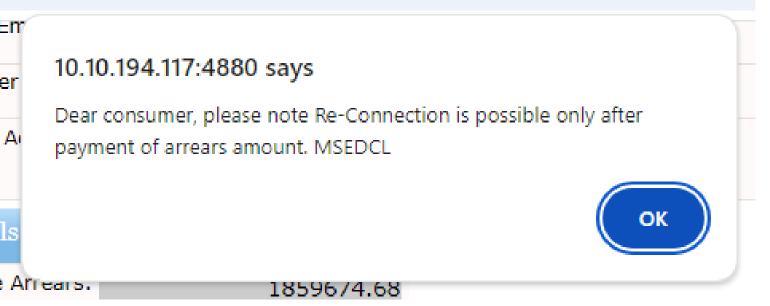

If option selected Re- connection / New connection, message will popup

If Consumer <mark>selected option Payment in INSTALLMENTS</mark>, Total Benefit will be informed along with 30% downpayment

Prompt will be given to Consumer to re-confirm his payment option to select single payment at once