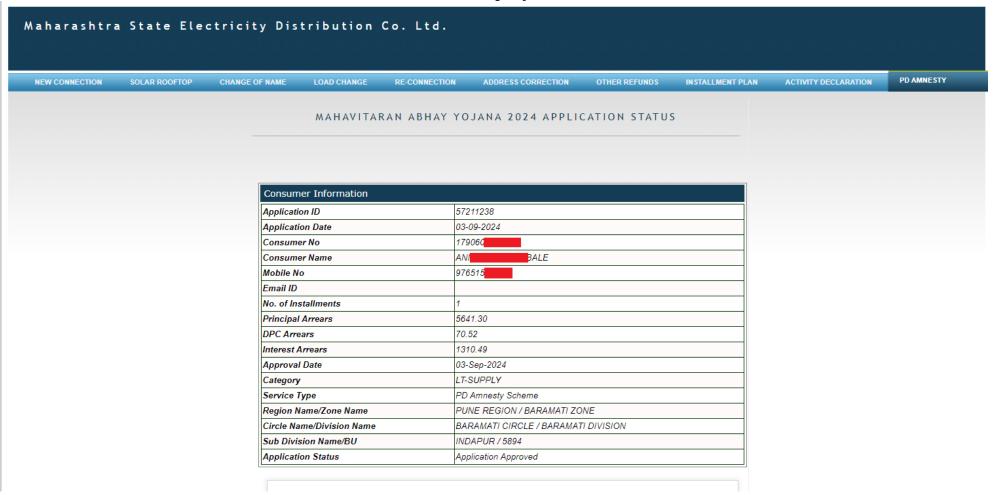

MAHAVITARAN ABHAY YOJANA 2024 APPLICATION STATUS

| Consumer Information      | Table                                    |  |
|---------------------------|------------------------------------------|--|
| Application ID            | 8256                                     |  |
| Application Date          | 27-Aug-2024                              |  |
| Consumer No               | 000050000104                             |  |
| Consumer Name             | W3 CHOECHICHITTING INC OFF T             |  |
| Mobile No                 | 16                                       |  |
| Email ID                  | ing@gmail.com                            |  |
| No. of Installments       | 5                                        |  |
| Principal Arrears         | 131762.95                                |  |
| DPC Arrears               | 1647.04                                  |  |
| Interest Arrears          | 4567.8798828125                          |  |
| Category                  | HT-SUPPLY                                |  |
| Service Type              | PD Amnesty Scheme                        |  |
| Region Name/Zone Name     | KOKAN REGION / KALYAN ZONE               |  |
| Circle Name/Division Name | PALGHAR (MINI) CIRCLE / PALGHAR DIVISION |  |
| Sub Division Name/BU      | PALGHAR S/DN. / 4162                     |  |
| Application Status        | Application Received                     |  |