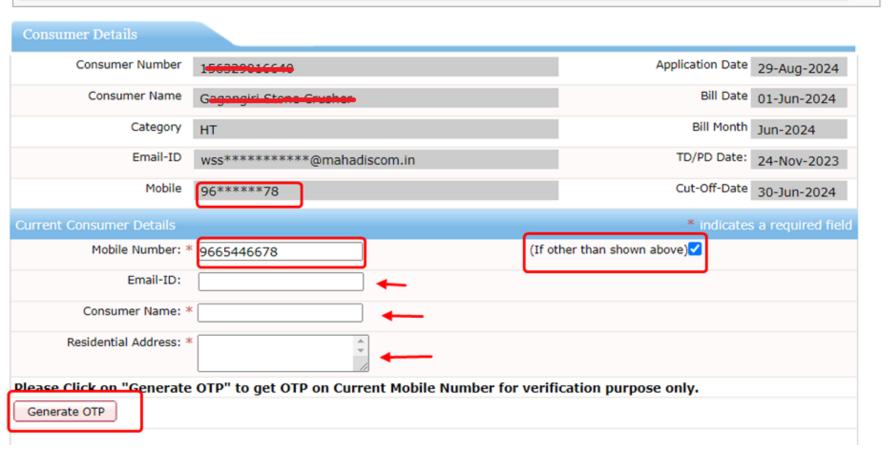

Scheme period is upto 30-Nov-2024.

OTP will be sent to New / Current Mobile number, following message will be displayed

After successful OTP confirmation , Arrears details displayed and option of payment will be taken from Consumer

If option selected Re- connection / New connection, message will popup

If Consumer <mark>selected option Payment in INSTALLMENTS</mark>, Total Benefit will be informed along with 30% downpayment

Prompt will be given to Consumer to re-confirm his payment option to select single payment at once