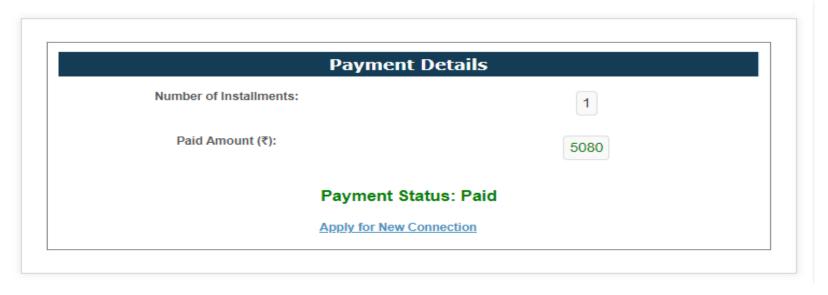

### **FULL PAYMENT NEW CONNECTION PROCESS**

1. Full Payment - "Apply for New Connection" link will be enabled, Payment option will be disabled