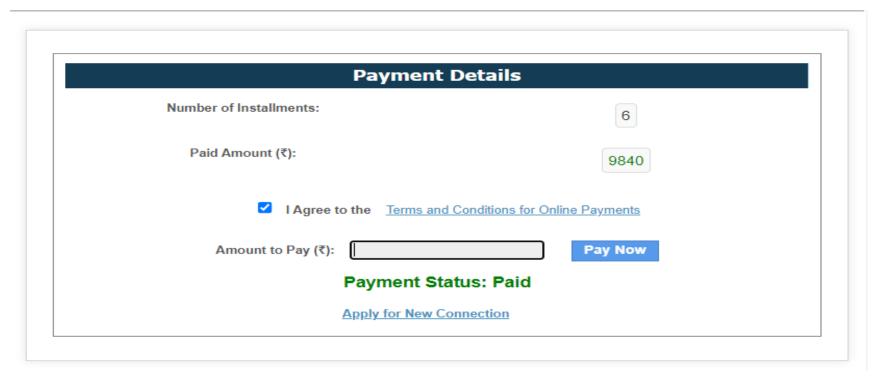

#### INSTALLMENT PAYMENT NEW CONNECTION PROCESS

2. Installment option – "Apply for New Connection" link will be enabled, Payment option will remain Enabled.