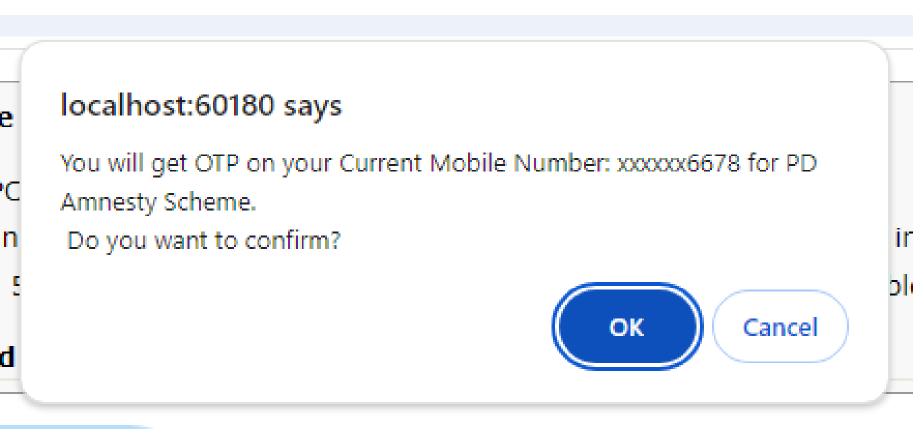

Track Status, Upload Documents, Pay Charges and Compensation

If Consumer selected option selected as FULL Payment ,Rebate and Total Benefit will be displayed

Following message will popup to consumer for information

Dear consumer, you are getting Total Benifits of Rs. 133208.91, which includes Rebate of Rs. 46230.71, Interest Arrears of Rs. 75420.52 and DPC Arrears of Rs. 11557.68.