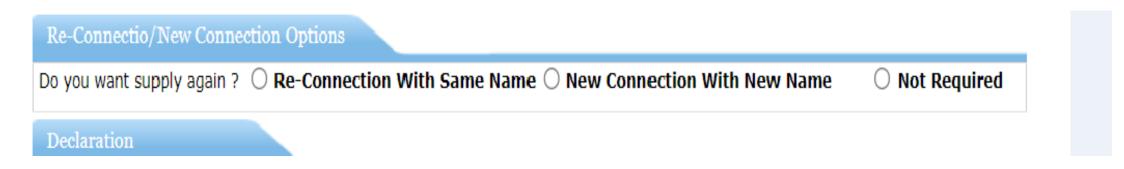

Track Status, Upload Documents, Pay Charges and Compensation Application

\*Online Payment of Other Charges

\*Register / Update Mobile number, Email, Aadhar number, TDS and PAN No

Supply options – consumer can opt one of 3 options as below, Reconnection, New connection or No connection.

If option selected Re- connection / New connection, message will popup

If Consumer <mark>selected option Payment in INSTALLMENTS</mark>, Total Benefit will be informed along with 30% downpayment

Prompt will be given to Consumer to re-confirm his payment option to select single payment at once