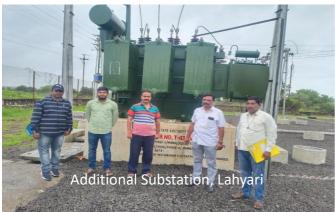

| Item | Proposed Actions                                                           | Indicators                                                                                                                                                                          | Compliance                                                                                                                                                                                                     | Corrective Actions in case of Partial or Non-Compliance |
|------|----------------------------------------------------------------------------|-------------------------------------------------------------------------------------------------------------------------------------------------------------------------------------|----------------------------------------------------------------------------------------------------------------------------------------------------------------------------------------------------------------|---------------------------------------------------------|
|      | staff in terms of<br>safeguards                                            |                                                                                                                                                                                     | the training was conducted at MSEDCL's Regional Training Centre, Aurangabad. On 13th March, field training was conducted for participants regarding screening, due diligence and EMP implementation practices. |                                                         |
|      |                                                                            | A social specialist and an environmental specialist engaged.                                                                                                                        | Yes;<br>Social and Environment Specialist<br>is engaged.                                                                                                                                                       |                                                         |
|      |                                                                            | 3. Qualified and experienced safeguards focal persons join the program management unit at headquarters and engineers at division level are assigned to implement the ESMS and SPAP. | Yes Qualified and experienced safeguards focal persons appointed at Headquarter and division level and field levels to implement the ESMS and SPAP                                                             |                                                         |
| 3.   | Monitor and ensure the implementation of the safeguard program action plan | Implementation of the safeguard program action plan monitored, documented, and reported to ADB regularly through SSMR                                                               | Yes; Safeguard program action plan monitored, documented, and reported to ADB regularly through SSMR                                                                                                           |                                                         |
| 4.   | Implement GRM                                                              | Complaints properly recorded with responses made in a timely manner.                                                                                                                | Yes; Although no complaints were received, there are complaints register mechanism set up at each substation level.                                                                                            |                                                         |