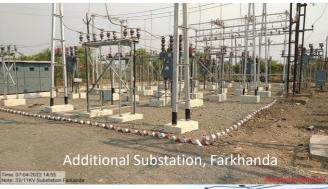

| Item | Proposed Actions                                                           | Indicators                                                                                                                                                                          | Compliance                                                                                                                                                                                                     | Corrective Actions in case of Partial or Non-Compliance |
|------|----------------------------------------------------------------------------|-------------------------------------------------------------------------------------------------------------------------------------------------------------------------------------|----------------------------------------------------------------------------------------------------------------------------------------------------------------------------------------------------------------|---------------------------------------------------------|
|      | staff in terms of<br>safeguards                                            |                                                                                                                                                                                     | the training was conducted at MSEDCL's Regional Training Centre, Aurangabad. On 13th March, field training was conducted for participants regarding screening, due diligence and EMP implementation practices. |                                                         |
|      |                                                                            | A social specialist and an environmental specialist engaged.                                                                                                                        | Yes;<br>Social and Environment Specialist<br>is engaged.                                                                                                                                                       |                                                         |
|      |                                                                            | 3. Qualified and experienced safeguards focal persons join the program management unit at headquarters and engineers at division level are assigned to implement the ESMS and SPAP. | Yes Qualified and experienced safeguards focal persons appointed at Headquarter and division level and field levels to implement the ESMS and SPAP                                                             |                                                         |
| 3.   | Monitor and ensure the implementation of the safeguard program action plan | Implementation of the safeguard program action plan monitored, documented, and reported to ADB regularly through SSMR                                                               | Yes; Safeguard program action plan monitored, documented, and reported to ADB regularly through SSMR                                                                                                           |                                                         |
| 4.   | Implement GRM                                                              | Complaints properly recorded with responses made in a timely manner.                                                                                                                | Yes; Although no complaints were received, there are complaints register mechanism set up at each substation level.                                                                                            |                                                         |