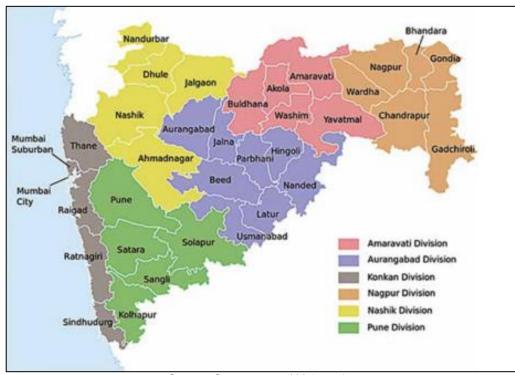

Figure 1: District map of Maharashtra

Source: Government of Maharashtra

3. The program is extending power supply to the agriculture consumers. All connections are voluntary as investment cost (approximately U\$3,800/household) is born by MSEDCL without any contribution from farmers, and electricity bill is also subsidized (approximately Rs. 4/kWh) by the government. Also, the system is not provided to each household in the region but only households who have the need for better reliable electricity connection for irrigation voluntarily apply for the program. The program will bring following benefits to the farmers.