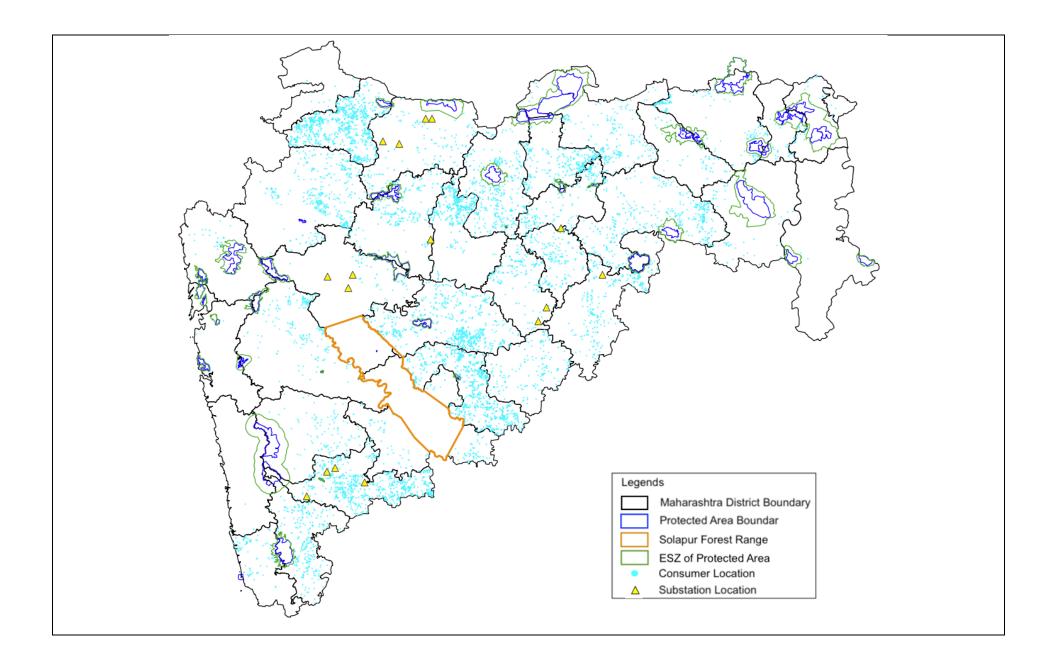

Source: MSEDCL

Figure 1: Project Component locations details of Prior Results covered in this Disbursement

| SI.<br>No. | Statutory<br>Requirement   | Applicability/Compliance<br>Status | Remarks                                                                                                                                                                                                                                                                                                                                         |
|------------|----------------------------|------------------------------------|-------------------------------------------------------------------------------------------------------------------------------------------------------------------------------------------------------------------------------------------------------------------------------------------------------------------------------------------------|
| 1          | Environment<br>Clearance   | Not required                       | EC is applicable as per EIA notification 2006 and its subsequent notifications.                                                                                                                                                                                                                                                                 |
| 2          | Forest Clearance           | Not required                       | Project Components are not located in any forest areas.                                                                                                                                                                                                                                                                                         |
| 3          | Wildlife Clearance         | Not required                       | The project components are not located in any of the protected areas. No project activities are located in ESZ of GIB sanctuary. No critically endangered wildlife or bird species has been observed during the field visits neither it has been reported during consultations in the field.                                                    |
| 4          | Tree Cutting<br>Permission | Not required                       | Tree cutting was avoided as much as possible for all project components. Alternative routes/sites were selected where avoidance was not possible.  Trimming was carried out for DLI 4 and DLI 5 components. No tree cutting for DLI 6. Wherever required, all cutting/trimming of trees were carried out after obtaining requisite permissions. |