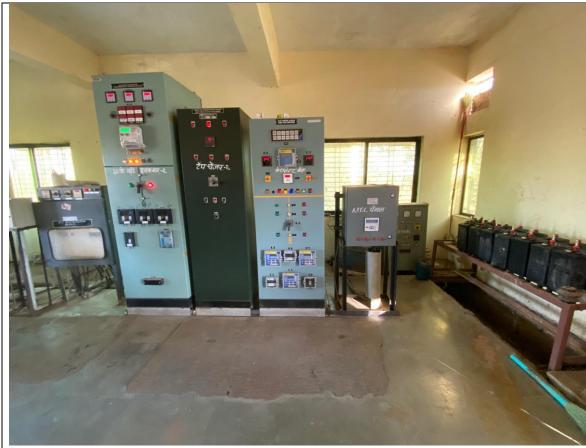

<sup>2</sup> The screening checklist, due diligence template, generic EMP and monitoring template are developed as an environmental management system for this RBL Program.

| Item | Proposed Actions                     | Indicators                                                                                                                                                                     | Compliance                                                                                                                                                                       | Corrective Actions in case of Partial or Non-Compliance |
|------|--------------------------------------|--------------------------------------------------------------------------------------------------------------------------------------------------------------------------------|----------------------------------------------------------------------------------------------------------------------------------------------------------------------------------|---------------------------------------------------------|
|      |                                      |                                                                                                                                                                                | EMP included in all contracts with EMP budget and made part of project cost.                                                                                                     |                                                         |
| 2.   | Improve the environmental management | 1. EMP implemented.                                                                                                                                                            | Yes;<br>(PSSA cleared EMP has been made<br>a part of all existing contracts of<br>HVDS vide MSEDCL's Circular no.<br>2180 dated 28.01.2022). Circular<br>Attached as Appendix-1. |                                                         |
|      |                                      | 2. Drainage system developed with impervious surface and drains; impermeable surfaces are 110% bunded for catching spills or leaks of fuel, oil, chemicals, and liquid wastes. | Complied All the transformers used in HVDS are sealed type 5 MVA capacity transformers with bucholz arrangement hence bunding is not a requirement in this project.              |                                                         |
|      |                                      | 3. Dust managed by sprinkling water.                                                                                                                                           | Yes; Very less dust generated during construction and emission controlled by sprinkling water on roads                                                                           |                                                         |
|      |                                      | Noise managed by limiting working hours in daytime.                                                                                                                            | Yes;<br>Working hours were limited to<br>daytime only i.e. 09:00 AM to 06:00<br>PM                                                                                               |                                                         |
|      |                                      | 5. Waste managed by qualified collector.                                                                                                                                       | Yes; All waste generated was taken to storage facility of MSEDCL/contractor                                                                                                      |                                                         |
|      |                                      | 6. Transformer oil treated and disposed of at licensed hazardous waste disposal facilities, and the process fully recorded.                                                    | Yes; Transformer oil and other hazardous waste was managed through approved licensed vendor                                                                                      |                                                         |
|      |                                      | 7. Vegetation recovering and replanting measure prepared and implemented.                                                                                                      | Yes;<br>All sites were restored to original<br>after completion of work. No<br>disturbance to ecology.                                                                           |                                                         |