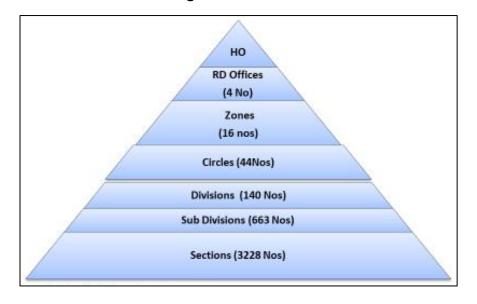

- (i) dedicated distribution transformer facility to the consumer;
- (ii) reliable and stable power with proper voltage;
- (iii) sense of ownership to take responsibility of distribution transformer (DT) among consumers; and
- (iv) reduction in failure of farmer's electrical pumps.
- 4. **Project Categorisation.** As per the Program Safeguards System Assessment (PSSA), the implementation of the project does not involve activities that are having significant irreversible, diverse, or unprecedented adverse environmental and social impacts and hence, as per the ADB's SPS 2009, the environmental classification for the project is 'Category B'. the involuntary resettlement category is "B" and Indigenous Peoples Category is "C".
- 5. **Project Implementation Arrangement.** The executing agencies of the program is the Energy Department of Maharashtra; and MSEDCL. MSEDCL has multi layered institutional arrangements with a huge network of operation all over Maharashtra. The MSEDCL organizational structure has 4 regional divisions, 16 zonal offices, 44 circles, 140 divisions, 663 sub-divisions, and 3228 section offices. Overall planning and execution of projects is being done by the corporate office in Mumbai and at regional level, it is undertaken by the regional director offices. The zonal offices are responsible for the construction and operation of substations and distribution lines. Each zonal office contains circle offices that oversee constructing distribution lines and operating substations, and distribution lines. Each circle contains divisions and subdivisions that oversee customer services, including the maintenance of distribution lines within districts. Section offices oversee maintenance of distribution lines at village levels. The overall institutional set of MSEDCL is depicted in the figure-2 below.

Figure 2: MSEDCL Structure

6. As a decentralized operation, MSEDCL has two staff at its headquarters (HQ) and two staff in its division offices dedicated with added safeguards (environment and land acquisition) responsibilities. At HQ, the civil department oversees the resettlement and the training and safety department oversees the environment in MSEDCL. Staffs of civil department (headed by the chief engineer) at HQ are responsible for policy matters, while divisional office staffs are responsible for implementation. At MSEDCL HQ, the training and safety department (headed by chief general manager and supported other full-time staff) handle environmental, health and safety issues all over the state. Each division office has