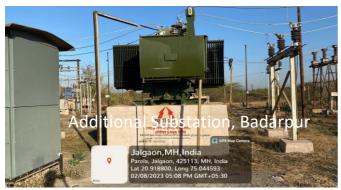

| Item | Proposed Actions                                                           | Indicators                                                                                                                                                                          | Compliance                                                                                                                                                                                                     | Corrective Actions in case of Partial or Non-Compliance |
|------|----------------------------------------------------------------------------|-------------------------------------------------------------------------------------------------------------------------------------------------------------------------------------|----------------------------------------------------------------------------------------------------------------------------------------------------------------------------------------------------------------|---------------------------------------------------------|
|      | staff in terms of<br>safeguards                                            |                                                                                                                                                                                     | the training was conducted at MSEDCL's Regional Training Centre, Aurangabad. On 13th March, field training was conducted for participants regarding screening, due diligence and EMP implementation practices. |                                                         |
|      |                                                                            | A social specialist and an environmental specialist engaged.                                                                                                                        | Yes;<br>Social and Environment Specialist<br>is engaged.                                                                                                                                                       |                                                         |
|      |                                                                            | 3. Qualified and experienced safeguards focal persons join the program management unit at headquarters and engineers at division level are assigned to implement the ESMS and SPAP. | Yes Qualified and experienced safeguards focal persons appointed at Headquarter and division level and field levels to implement the ESMS and SPAP                                                             |                                                         |
| 3.   | Monitor and ensure the implementation of the safeguard program action plan | Implementation of the safeguard program action plan monitored, documented, and reported to ADB regularly through SSMR                                                               | Yes; Safeguard program action plan monitored, documented, and reported to ADB regularly through SSMR                                                                                                           |                                                         |
| 4.   | Implement GRM                                                              | Complaints properly recorded with responses made in a timely manner.                                                                                                                | Yes; Although no complaints were received, there are complaints register mechanism set up at each substation level.                                                                                            |                                                         |