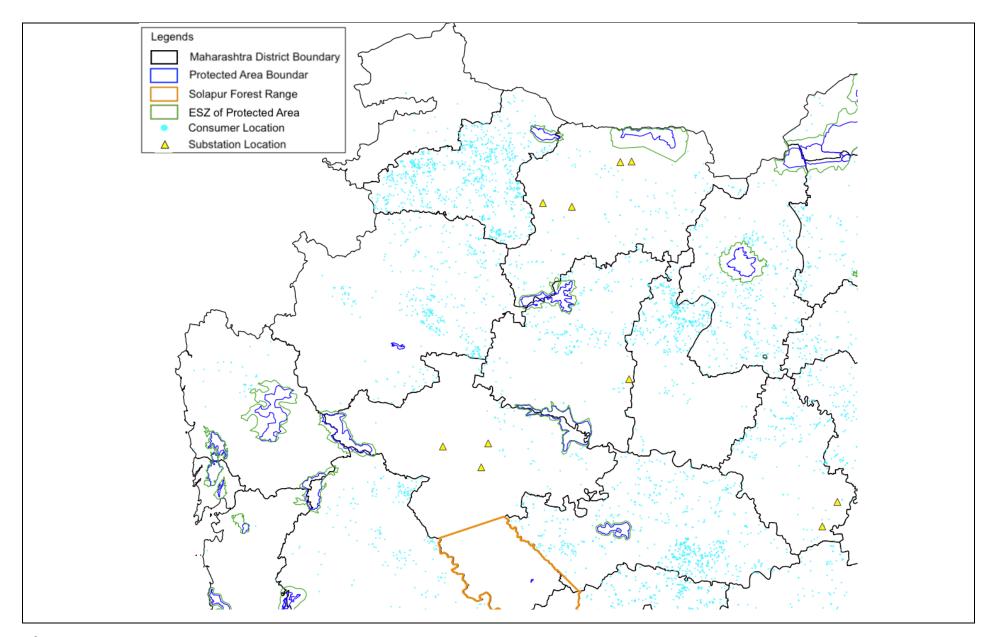

Source: MSEDCL

Figure 1: Project Component locations details of Prior Results covered in this Disbursement

| SI.<br>No. | Statutory<br>Requirement   | Applicability/Compliance<br>Status | Remarks                                                                                                                                                                                                                                                                                                                                         |
|------------|----------------------------|------------------------------------|-------------------------------------------------------------------------------------------------------------------------------------------------------------------------------------------------------------------------------------------------------------------------------------------------------------------------------------------------|
| 1          | Environment<br>Clearance   | Not required                       | EC is applicable as per EIA notification 2006 and its subsequent notifications.                                                                                                                                                                                                                                                                 |
| 2          | Forest Clearance           | Not required                       | Project Components are not located in any forest areas.                                                                                                                                                                                                                                                                                         |
| 3          | Wildlife Clearance         | Not required                       | The project components are not located in any of the protected areas. No project activities are located in ESZ of GIB sanctuary. No critically endangered wildlife or bird species has been observed during the field visits neither it has been reported during consultations in the field.                                                    |
| 4          | Tree Cutting<br>Permission | Not required                       | Tree cutting was avoided as much as possible for all project components. Alternative routes/sites were selected where avoidance was not possible.  Trimming was carried out for DLI 4 and DLI 5 components. No tree cutting for DLI 6. Wherever required, all cutting/trimming of trees were carried out after obtaining requisite permissions. |