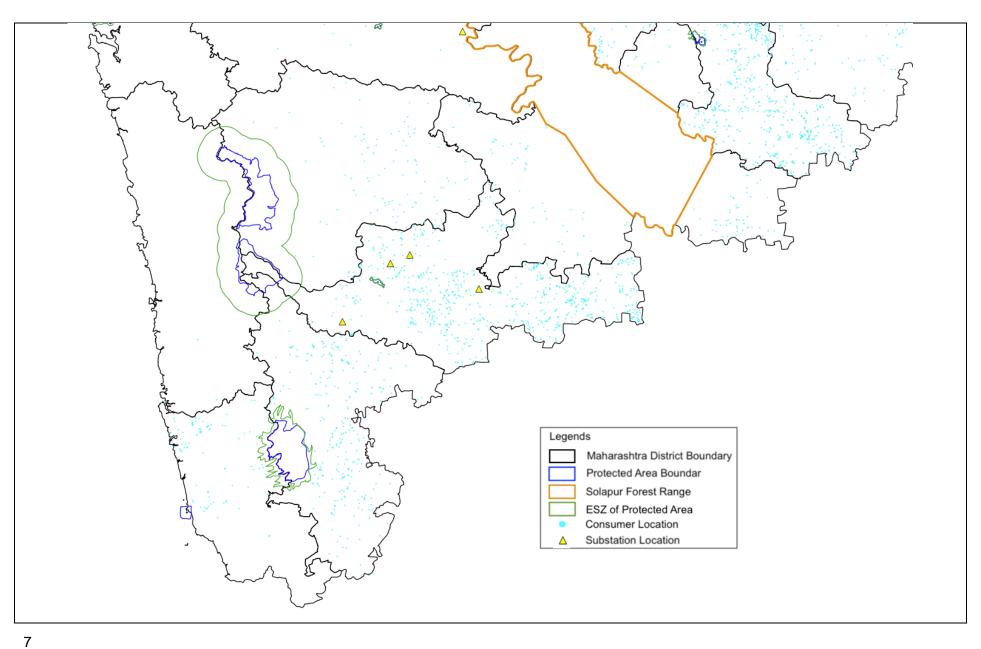

Source: MSEDCL

Figure 1: Project Component locations details of Prior Results covered in this Disbursement

| SI.<br>No. | Statutory<br>Requirement   | Applicability/Compliance<br>Status | Remarks                                                                                                                                                                                                                                                                                                                                         |
|------------|----------------------------|------------------------------------|-------------------------------------------------------------------------------------------------------------------------------------------------------------------------------------------------------------------------------------------------------------------------------------------------------------------------------------------------|
| 1          | Environment<br>Clearance   | Not required                       | EC is applicable as per EIA notification 2006 and its subsequent notifications.                                                                                                                                                                                                                                                                 |
| 2          | Forest Clearance           | Not required                       | Project Components are not located in any forest areas.                                                                                                                                                                                                                                                                                         |
| 3          | Wildlife Clearance         | Not required                       | The project components are not located in any of the protected areas. No project activities are located in ESZ of GIB sanctuary. No critically endangered wildlife or bird species has been observed during the field visits neither it has been reported during consultations in the field.                                                    |
| 4          | Tree Cutting<br>Permission | Not required                       | Tree cutting was avoided as much as possible for all project components. Alternative routes/sites were selected where avoidance was not possible.  Trimming was carried out for DLI 4 and DLI 5 components. No tree cutting for DLI 6. Wherever required, all cutting/trimming of trees were carried out after obtaining requisite permissions. |