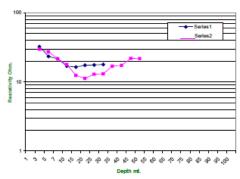

: - | 00'-0.6'    |   | Soil + weathered rock  |
|                | 0.6'- 29'   |   | Medium Hard rock       |
|                | 33'-38'     |   | fracture /Joint rock   |
|                | 38'- 62'    |   | medium hard rock       |
|                | 62'-75'     | _ | Minutely fracture rock |
|                | 75'- 92'    |   | Hard rock              |
|                | 92'-119'    |   | Minutely fracture rock |
|                | 119' - 139' |   | Hard rock              |
|                | 139'-168'   |   | Minutely fracture rock |
|                | 168'283     |   | Hard rock              |
|                | 283'-294'   |   | Minutely fracture rock |
|                | 294'-380'   |   | Hard rock              |

### IV. Interpretation

Geophysical depth resistivty survey graph:



1. Geophysical data ; Satisfactory.

2. Hydro geological : Satisfactory.

3. Method Adopted : Schlumberger Geo- physical Resistivity method.

4. Vertical Electrical Sounding; Two

5. Result of Interpretation :

Resistivity : ℓ1--- 178.5 Ω meter

ℓ2--- 88.5 Ω meter

₹3 --- 189.5 Ω meter

Layer : H1 --- 2.5 Mt.

H2 --- 13.5 Mt. H3 --- 201.5 Mt

6. Water Shed No ; Gv-

7. Morphozone ; B.L

8. Depth of peizometer ; 19 mt.

9. Diameter of Peizometer ; 382 m.m.

10. Water struck Zone ; 21 to 25 mt.

11. Static water level ; 12 to 14.5 mt.

12. Fit for the purpose ; Agriculture / drinking

13. Area suitable for ; Bore well / Dug well

14. Water potential ; Water yield of bore well is ½ Inch. Seasonable

### (Depend upon Rain fall)

### IV. Recommendations



| Type of well | Depth    | Size