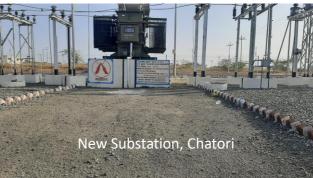

| Item | Proposed Actions                                                           | Indicators                                                                                                                                                                          | Compliance                                                                                                                                                                                                     | Corrective Actions in case of Partial or Non-Compliance |
|------|----------------------------------------------------------------------------|-------------------------------------------------------------------------------------------------------------------------------------------------------------------------------------|----------------------------------------------------------------------------------------------------------------------------------------------------------------------------------------------------------------|---------------------------------------------------------|
|      | staff in terms of<br>safeguards                                            |                                                                                                                                                                                     | the training was conducted at MSEDCL's Regional Training Centre, Aurangabad. On 13th March, field training was conducted for participants regarding screening, due diligence and EMP implementation practices. |                                                         |
|      |                                                                            | A social specialist and an environmental specialist engaged.                                                                                                                        | Yes;<br>Social and Environment Specialist<br>is engaged.                                                                                                                                                       |                                                         |
|      |                                                                            | 3. Qualified and experienced safeguards focal persons join the program management unit at headquarters and engineers at division level are assigned to implement the ESMS and SPAP. | Yes Qualified and experienced safeguards focal persons appointed at Headquarter and division level and field levels to implement the ESMS and SPAP                                                             |                                                         |
| 3.   | Monitor and ensure the implementation of the safeguard program action plan | Implementation of the safeguard program action plan monitored, documented, and reported to ADB regularly through SSMR                                                               | Yes; Safeguard program action plan monitored, documented, and reported to ADB regularly through SSMR                                                                                                           |                                                         |
| 4.   | Implement GRM                                                              | Complaints properly recorded with responses made in a timely manner.                                                                                                                | Yes; Although no complaints were received, there are complaints register mechanism set up at each substation level.                                                                                            |                                                         |