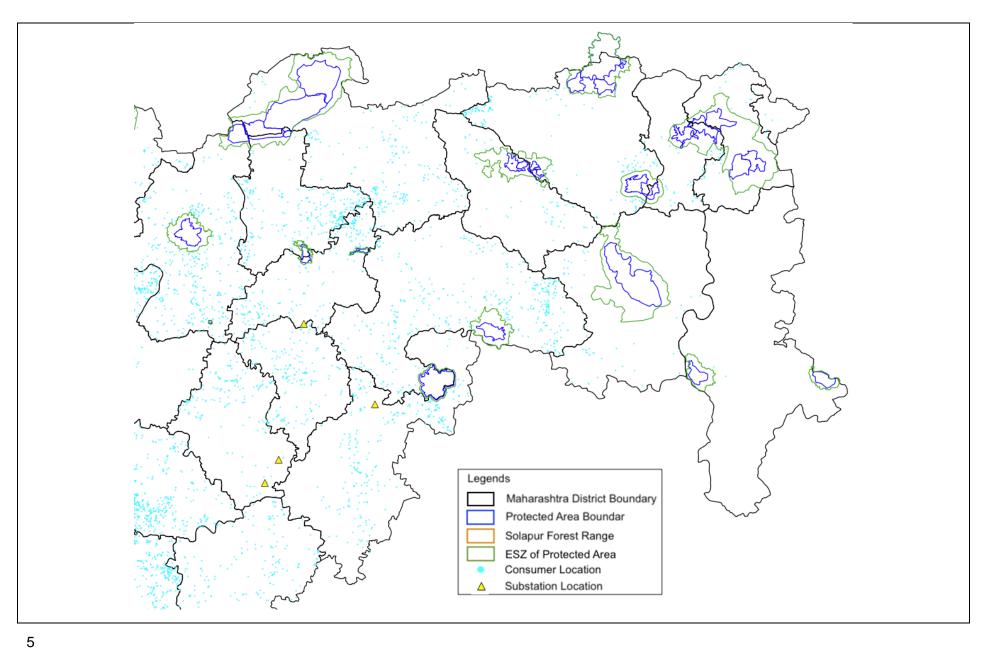

Source: MSEDCL

Figure 1: Project Component locations details of Prior Results covered in this Disbursement

| SI.<br>No. | Statutory<br>Requirement   | Applicability/Compliance<br>Status | Remarks                                                                                                                                                                                                                                                                                                                                         |
|------------|----------------------------|------------------------------------|-------------------------------------------------------------------------------------------------------------------------------------------------------------------------------------------------------------------------------------------------------------------------------------------------------------------------------------------------|
| 1          | Environment<br>Clearance   | Not required                       | EC is applicable as per EIA notification 2006 and its subsequent notifications.                                                                                                                                                                                                                                                                 |
| 2          | Forest Clearance           | Not required                       | Project Components are not located in any forest areas.                                                                                                                                                                                                                                                                                         |
| 3          | Wildlife Clearance         | Not required                       | The project components are not located in any of the protected areas. No project activities are located in ESZ of GIB sanctuary. No critically endangered wildlife or bird species has been observed during the field visits neither it has been reported during consultations in the field.                                                    |
| 4          | Tree Cutting<br>Permission | Not required                       | Tree cutting was avoided as much as possible for all project components. Alternative routes/sites were selected where avoidance was not possible.  Trimming was carried out for DLI 4 and DLI 5 components. No tree cutting for DLI 6. Wherever required, all cutting/trimming of trees were carried out after obtaining requisite permissions. |